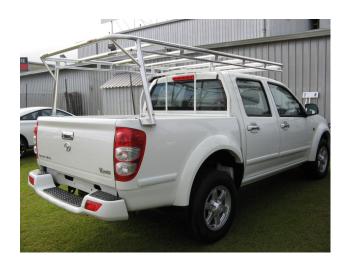

## Wellbody D/Cab Flat Top Style ALUMINIU

Wellbody D/Cab Flat Top Style ALUMINIU

**Read More** 

SKU: MRAL07FT

Price: \$3,909.39

**Stock:** instock

Categories: Flat Top Utes Racks For Gyprock Sheets -

Maxi Rack

### **Product Description**

- Mine Spec Accessory mounting options
- Rear Roller system option
- Sports bar mounting options
- Optional Welded Oxy Hooks for hose storage