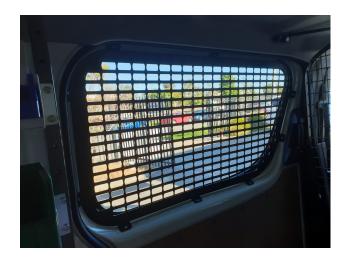

# VW Transporter T6 SWB Van 12/15-on Side

VW Transporter T6 SWB Van 12/15-on Side

\* Contact our team for pricing!

\*

**Read More** 

**SKU:** 10201-01-03

**Price:** 

Stock: instock

#### **Product Description**

- Mesh Screen Side Door Window Type Volkswagen Transporter T6 Van 12/15 on
- A great security feature for your vehicle
- Protects your windows from internal damage
- Visible deterrent for intruders