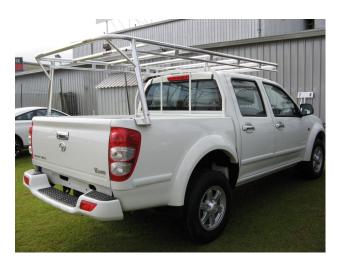

### Wellbody S/Cab Flat Top Style ALUMINIU

Wellbody S/Cab Flat Top Style ALUMINIU

Read More

**SKU: MRAL01FT** 

Price: \$3,308.24

Stock: instock

Categories: Flat Top Utes Racks For Gyprock Sheets -

Maxi Rack

#### **Product Description**

- Wellbody S/Cab ?Flat Top? Style ALUMINIUM Ute Rack up to 3000 x 1400mm
- Mine Spec Accessory mounting options
- Rear Roller system option
- Sports bar mounting options
- Optional Welded Oxy Hooks for hose storage