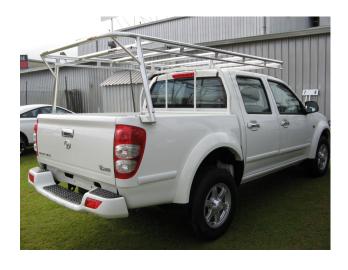

## Wellbody D/Cab Flat Top Style ALUMINIU

Wellbody D/Cab Flat Top Style ALUMINIU

Read More

**SKU:** MRAL03FT

**Price:** \$3,308.24

Stock: instock

Categories: Flat Top Utes Racks For Gyprock Sheets -

Maxi Rack

### **Product Description**

- Mine Spec Accessory mounting options
- Rear Roller system option
- Sports bar mounting options
- Optional Welded Oxy Hooks for hose storage