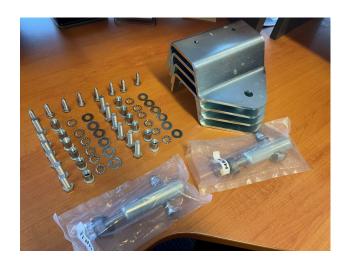

### 2xMR15A+2xMR20A+4xMR18 including Fixings

2xMR15A+2xMR20A+4xMR18 including Fixings
Maxirack kit to fit Ranger PX Single Cab - WellBody
10/2011 - on

Read More

**SKU: MRKIT19** 

**Price:** \$211.90

**Stock:** instock

#### **Product Description**

• 2 x MR15A + 2 x MR20A + 4 x MR 18 incuding fixings