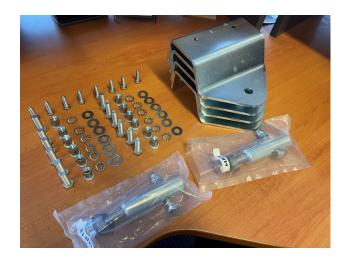

### 2xMR15A+2xMR20C+4xMR18 including Fixings

2xMR15A+2xMR20C+4xMR18 including Fixings Maxirack kit to fit Ford Ranger PX Dual Cab - WellBody 10/2011 - on Ford Ranger PX Extra Cab - WellBody 10/2011 - on

#### **Product Description**

• 2 x MR15A + 2 x MR20C + 4 x MR 18 incuding fixings