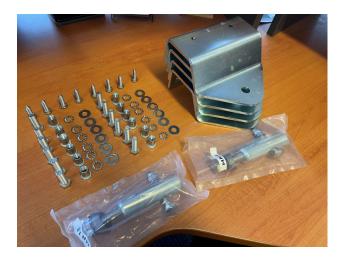

## 2xMR20A+2xMR20C+4xMR18 including Fixings

2xMR20A+2xMR20C+4xMR18 including Fixings Maxirack Fixings Kit for Holden Colorado RG Dual Cab -WellBody 06/2012 - on Holden Colorado RG Extra Cab -WellBody 06/2012 - on

#### **Product Description**

2 x MR20A + 2 x MR20C + 4 x MR 18 incuding fixings