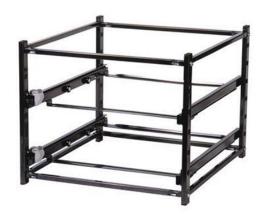

### 2 Drawer Frame - to suit 2 x RC003

2 Drawer Frame - to suit 2 x RC003

Read More

**SKU:** RC3FR/2D

**Price:** \$516.66

Stock: instock

**Categories:** Drawer Frames

#### **Product Description**

• 2 Drawer Frame that holds 2 x RC003 \*Rola-case Sold Separately