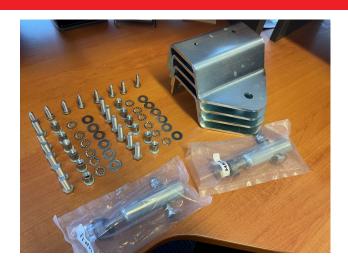

## 2xMR15B+2xMR20D+4xMR18 including Fixings

2xMR15B+2xMR20D+4xMR18 including Fixings

Read More

SKU: MRKIT20

**Price:** \$211.90

**Stock:** instock

**Categories:** Fitting Kits - Maxi Rack

#### **Product Description**

• 2 x MR15B + 2 x MR20D + 4 x MR 18 incuding fixings