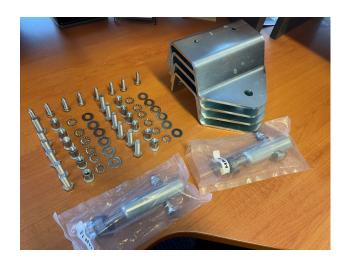

### 2xMR15A+2xMR20A+4xMR18 including Fixings

2xMR15A+2xMR20A+4xMR18 including Fixings
Maxirack kit to fit Ranger PX Single Cab - WellBody
10/2011 - on

Read More

**SKU: MRKIT19** 

**Price:** \$211.90

**Stock:** instock

#### **Product Description**

• 2 x MR15A + 2 x MR20A + 4 x MR 18 incuding fixings