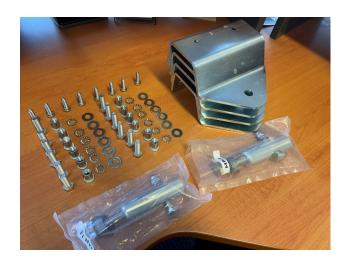

### 2xMR15A+2xMR20C+4xMR18 including Fixings

2xMR15A+2xMR20C+4xMR18 including Fixings Maxirack kit to fit Ford Ranger PX Dual Cab - WellBody 10/2011 - on Ford Ranger PX Extra Cab - WellBody 10/2011 - on

#### **Product Description**

• 2 x MR15A + 2 x MR20C + 4 x MR 18 incuding fixings