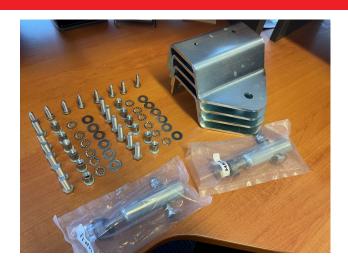

### 2xMR15A+2xMR20A+4xMR18 including Fixings

2xMR15A+2xMR20A+4xMR18 including Fixings
Maxirack kit to fit Ranger PX Single Cab - WellBody
10/2011 - on

Read More

**SKU: MRKIT19** 

**Price:** \$211.90

**Stock:** instock

#### **Product Description**

• 2 x MR15A + 2 x MR20A + 4 x MR 18 incuding fixings