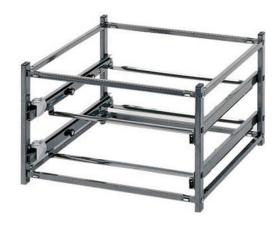

### 2 Drawer Frame-to suit 2 xRC001 or RC002

2 Drawer Frame-to suit 2 xRC001 or RC002

**Read More** 

SKU: RC2FR

**Price:** \$385.29

Stock: instock

**Categories:** Drawer Frames

### **Product Description**

• 2 Drawer Frame That holds 2 x RC001 or RC002 \*Rola-case sold separately