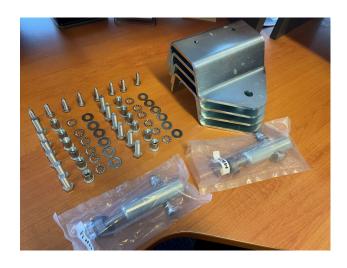

## 2xMR15B+2xMR20D+4xMR18 including Fixings

2xMR15B+2xMR20D+4xMR18 including Fixings

Read More

SKU: MRKIT20

**Price:** \$211.90

**Stock:** instock

**Categories:** Fitting Kits - Maxi Rack

#### **Product Description**

• 2 x MR15B + 2 x MR20D + 4 x MR 18 incuding fixings