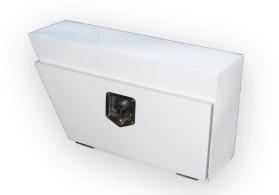

# Under Slung Right-White Toolbox

- Galv Sheet and powder coated
- 3 pin secure locking system
- Mount it under your ute tray

#### Read More

SKU: MCUSRW Price: \$752.55 Stock: instock Categories: Underslung Tool Box, Megachest Toolbox Mega Sale

### **Product Description**

- Galv Sheet and powder coated
- 3 pin secure locking system