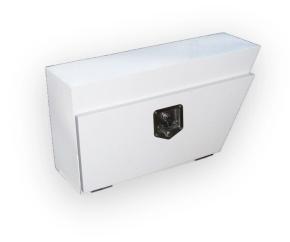

## Under Slung Left-White Jaram Toolbox

- Galv Sheet and powder coated
- 3 pin secure locking system
- Mount it under your ute tray

#### Read More

SKU: MCUSLW
Price: \$752.55
Stock: instock
Categories: Underslung Tool Box, Megachest Toolbox
Mega Sale

### **Product Description**

- Galv Sheet and powder coated
- 3 pin secure locking system